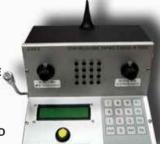

www. 6666.it

Volume of the vocal messages and the microphone adjustable singly.

- CONTROL PANEL:
   CONNECTORS FOR
  LOUD SPEAKERS
   PLUG FOR POWER SUPPLY
   ON AND OFF SWITCH

## **CONTROL PANEL:**

- SWITCH FOR MICROPHONE
- CONTROL DISPLAY
- NUMERICAL KEYBOARD
- LED SHOWING **ACTIVE PLACES**
- VOLUME MICROPHONE AND **LOUD SPEAKERS**