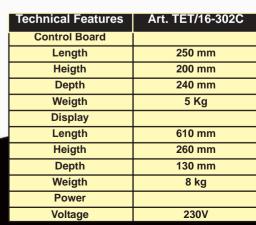

ax 0522 516601



- Numbered LED Showing the active places (fixed light) and those with expired time (flashing light)
- 3 Control's Display.
- Time of game and time of increase programmable.
- 5 Programming menu accessible via keyboard password protected.
- 6 16 LED Display radio controlled, in a Stainless steel box. (Signgly sold)
- **7** Couple of Loud Speakers.
- 8 16 different Vocal syntheses, one for every single place.
- 9 External microphone.

www. 6666.it

Volume of the vocal messages and the microphone adjustable singly.



- CONTROL PANEL:
   CONNECTORS FOR
  LOUD SPEAKERS
   PLUG FOR POWER SUPPLY
   ON AND OFF SWITCH



## **CONTROL PANEL:**

- SWITCH FOR MICROPHONE
- CONTROL DISPLAY
- NUMERICAL KEYBOARD
- LED SHOWING **ACTIVE PLACES**
- VOLUME MICROPHONE AND **LOUD SPEAKERS**